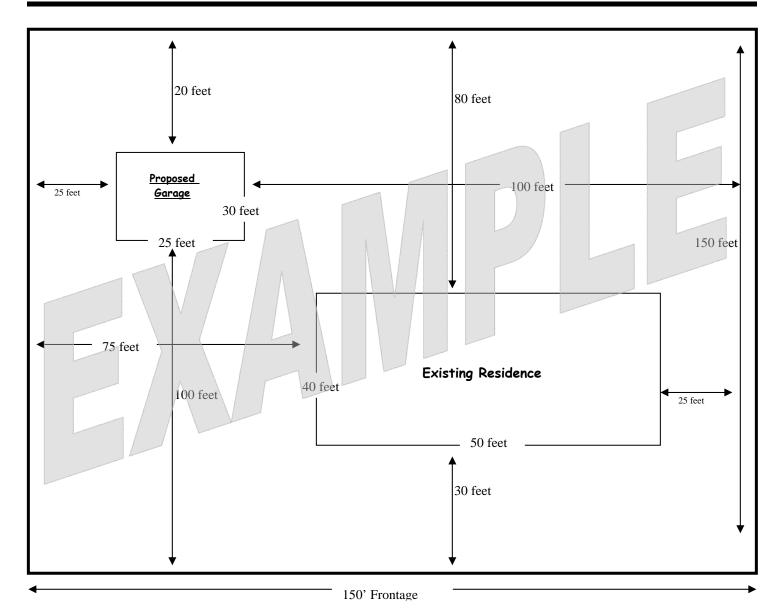

# TOWN OF WATERTOWN APPLICATION FOR ZONING PERMIT

| For Zoning Enforcement Officer Use Only:                                                                |                                   |  |                                      |  |  |  |
|---------------------------------------------------------------------------------------------------------|-----------------------------------|--|--------------------------------------|--|--|--|
|                                                                                                         | Section                           |  | Lot                                  |  |  |  |
|                                                                                                         |                                   |  |                                      |  |  |  |
| Application Number: INSTRUCTIONS TO APPLICANT:                                                          |                                   |  |                                      |  |  |  |
| Please Use the space below to draw your plot plan. existing buildings and identify new construction cle | Please make your plot plan corres |  | erty dimensions. Place and label all |  |  |  |
|                                                                                                         |                                   |  |                                      |  |  |  |
|                                                                                                         |                                   |  |                                      |  |  |  |
|                                                                                                         |                                   |  |                                      |  |  |  |
|                                                                                                         |                                   |  |                                      |  |  |  |
|                                                                                                         |                                   |  |                                      |  |  |  |
|                                                                                                         |                                   |  |                                      |  |  |  |
|                                                                                                         |                                   |  |                                      |  |  |  |
|                                                                                                         |                                   |  |                                      |  |  |  |
|                                                                                                         |                                   |  |                                      |  |  |  |
|                                                                                                         |                                   |  |                                      |  |  |  |
|                                                                                                         |                                   |  |                                      |  |  |  |
|                                                                                                         |                                   |  |                                      |  |  |  |
|                                                                                                         |                                   |  |                                      |  |  |  |
|                                                                                                         |                                   |  |                                      |  |  |  |
|                                                                                                         |                                   |  |                                      |  |  |  |
|                                                                                                         |                                   |  |                                      |  |  |  |
|                                                                                                         |                                   |  |                                      |  |  |  |
|                                                                                                         |                                   |  |                                      |  |  |  |
|                                                                                                         |                                   |  |                                      |  |  |  |
|                                                                                                         |                                   |  |                                      |  |  |  |
|                                                                                                         |                                   |  |                                      |  |  |  |
|                                                                                                         |                                   |  |                                      |  |  |  |
|                                                                                                         |                                   |  |                                      |  |  |  |
|                                                                                                         |                                   |  |                                      |  |  |  |
|                                                                                                         |                                   |  |                                      |  |  |  |
|                                                                                                         |                                   |  |                                      |  |  |  |
|                                                                                                         |                                   |  |                                      |  |  |  |
|                                                                                                         |                                   |  |                                      |  |  |  |
|                                                                                                         |                                   |  |                                      |  |  |  |
|                                                                                                         |                                   |  |                                      |  |  |  |

A copy of such layout or plot plan shall be returned when approved by the Zoning Enforcement Officer, together with such Zoning Permit to the applicant upon payment of a Zoning Permit Fee.

Below is only an example of a plot plan. Please make your plot plan correspond to your individual property dimensions. Place and label all existing buildings and identify new construction clearly.

### Required on all Plot Plans Submitted:

- 1. Lot dimensions or frontage plus acreage
- 2. Distance from front lot line
- 3. Distance from side lot line
- 4. Distance from rear lot line
- 5. Building dimensions